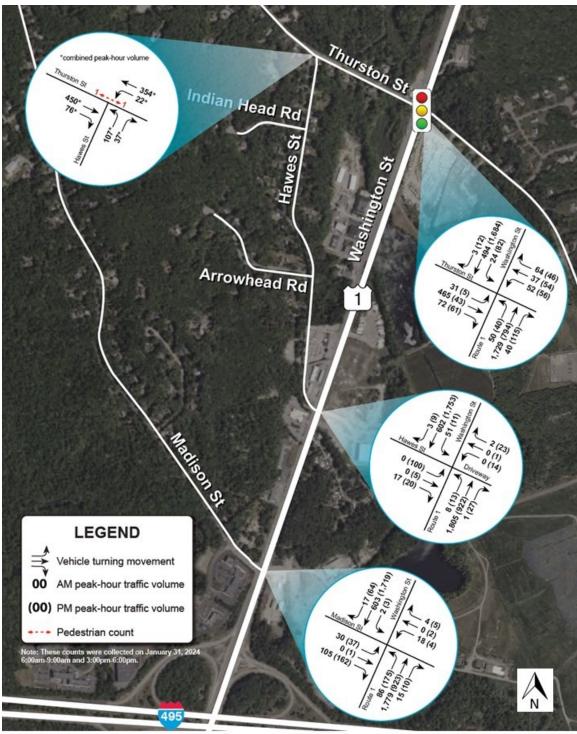

All Movements

ID: 1148439, Location: 42.056056, -71.302783

Provided by: Precision Data Industries, LLC (PDI) 157 Washington Street, 2, Hudson, MA, 01749, US

Appendix D

Turning Movement Counts: Hawes Street at Thurston Street and Adjacent
Intersections

Note: Boston Region MPO staff collected the TMCs for Hawes Street at Thurston Street. TMCs for other locations are from another 2022 report by McMahon Associates. Both of these counts are combined in this figure for comparison.

Source: Boston Region MPO staff and McMahon Associates. Edited by MPO staff.