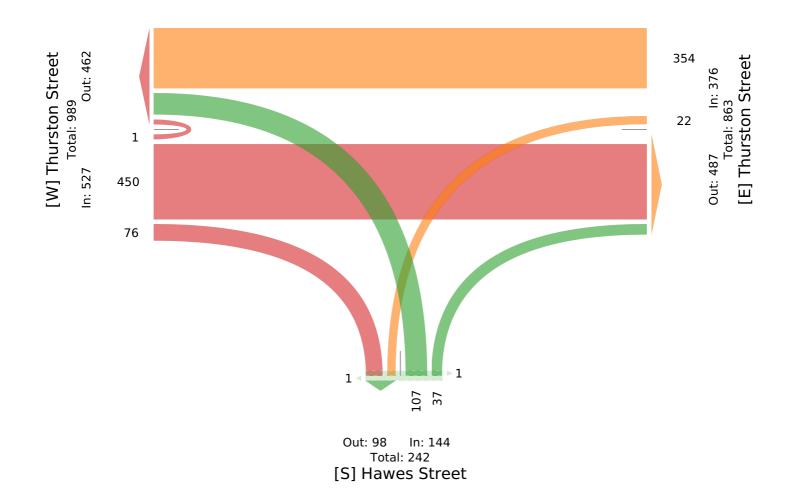

## Appendix C Turning Movement Counts: Hawes Street at Thurston Street

#### 249819-A (Hawes Street at Thurston Street) T... - TMC

Wed Jan 31, 2024

Full Length (6 AM-9 AM, 3 PM-6 PM)

All Classes (Motorcycles, Lights, Single-Unit Trucks, Articulated Trucks, Buses, Pedestrians, Bicycles on Road, Bicycles on Crosswalk)

All Movements

ID: 1148439, Location: 42.056056, -71.302783

Provided by: Precision Data Industries, LLC (PDI) 157 Washington Street, 2, Hudson, MA, 01749, US

Appendix D

Turning Movement Counts: Hawes Street at Thurston Street and Adjacent
Intersections

Note: Boston Region MPO staff collected the TMCs for Hawes Street at Thurston Street. TMCs for other locations are from another 2022 report by McMahon Associates. Both of these counts are combined in this figure for comparison.

Source: Boston Region MPO staff and McMahon Associates. Edited by MPO staff.