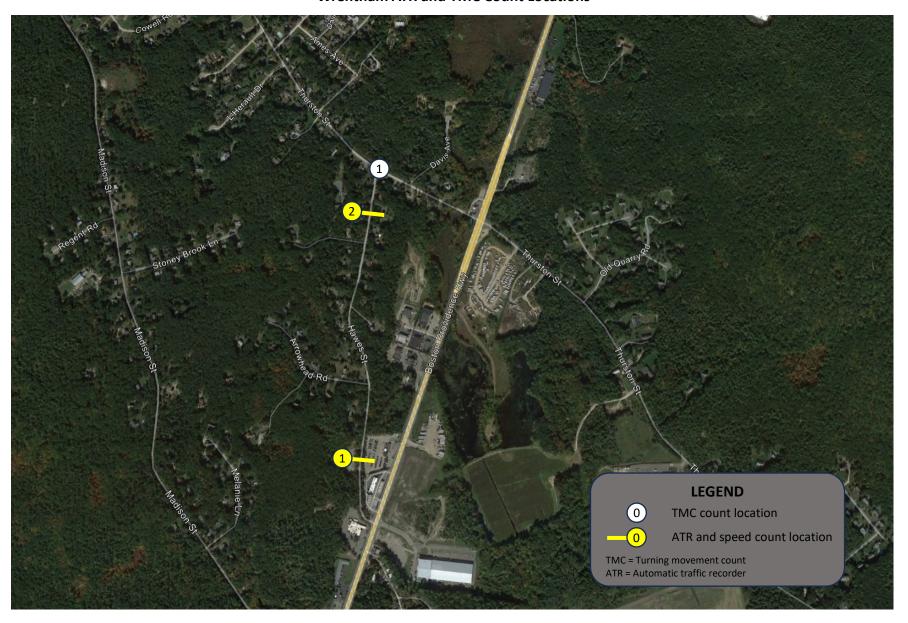

#### **Wrentham ATR and TMC Count Locations**

**List of Turning Movement Count Locations** 

| Location ID | Intersection                    | Weekday<br>Morning<br>Period | Weekday<br>Afternoon<br>Period | Traffic<br>Control |
|-------------|---------------------------------|------------------------------|--------------------------------|--------------------|
| 1           | Hawes Street at Thurston Street | 6 AM - 9 AM                  | 3 PM - 6 PM                    | Unsignalized       |

List of Automatic Traffic Recorder, Classification, and Spot Speed Count Locations

| Location ID | Location                              | Count Type                     |
|-------------|---------------------------------------|--------------------------------|
| 1           | Hawes Street south of Thurston Street | ATR, classification, and speed |
| 2           | Hawes Street south of Arrowhead Road  | ATR classification, and speed  |